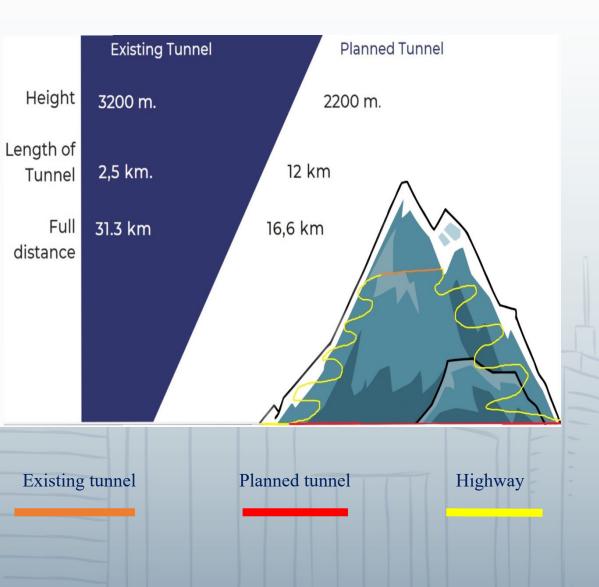

International transport corridor provides an international highway link between Kazakhstan, Kyrgyzstan and Tajikistan.

Height 3500 m.

Two cities produce almost 50 % of the national GDP of the Kyrgyz Republic

## Main advantages

- The new tunnel is planned to be safer and more comfortable alternative to the existing one
- The new tunnel reduces the distance of the existing highway down to 16,6 kilometers
- High capacity dual carriageway

It was assumed that if the new and the higher toll rates applied for the new tunnel project, all vehicles between Bishkek and Osh would be choosing the new tunnel which reduces the distance by 15 kilometers and also provides much more safe driving with a higher service level.