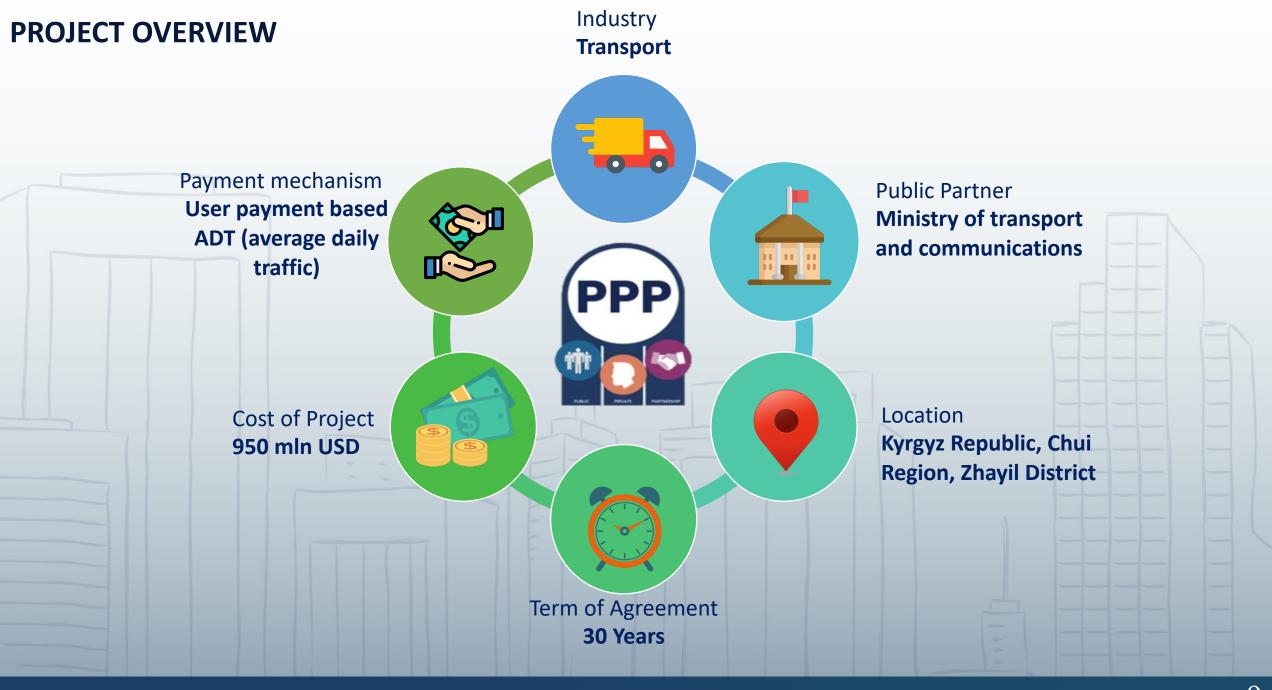

PPP: INVEST IN

TUNNEL CONSTRUCTION AT TOO-ASHUU PASS

**PROJECT OVERVIEW** 

Too-Ashuu Pass located 135 km from the city of Bishkek, on the highway connecting the Northern (Bishkek city) and Southern (Osh city) capitals of the country.

International transport corridor provides an international highway link between Kazakhstan, Kyrgyzstan and Tajikistan.

Height 3500 m.

Two cities produce almost 50 % of the national GDP of the Kyrgyz Republic