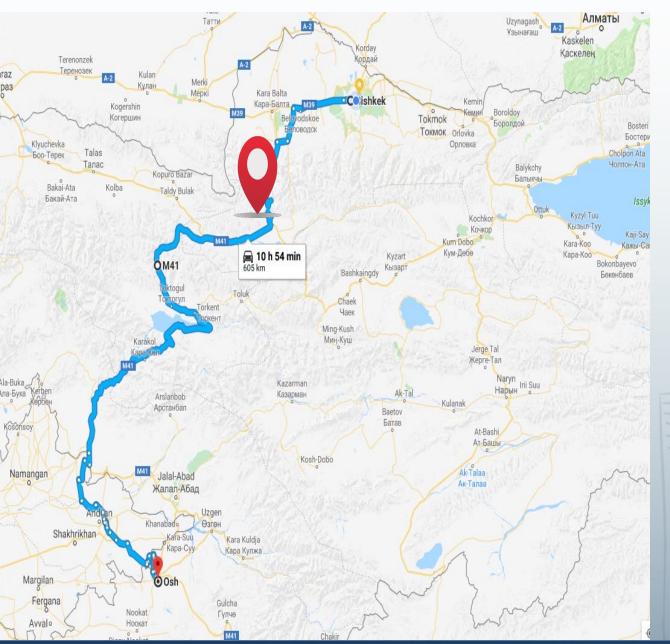

PPP: INVEST IN

TUNNEL CONSTRUCTION AT TOO-ASHUU PASS

**PROJECT OVERVIEW** 

Too-Ashuu Pass located 135 km from the city of Bishkek, on the highway connecting the Northern (Bishkek city) and Southern (Osh city) capitals of the country.

International transport corridor provides an international highway link between Kazakhstan, Kyrgyzstan and Tajikistan.

Height 3500 m.

Two cities produce almost 50 % of the national GDP of the Kyrgyz Republic